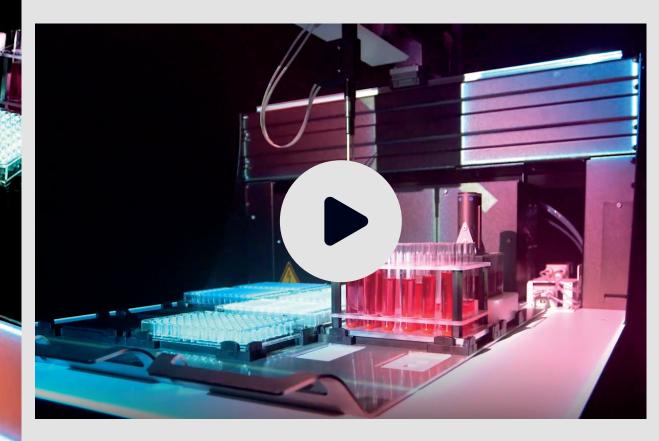

#### **CAVRO MAGNI FLEX**

Automated liquid handling development platform - Cavro Air Restriction Pipettor (ARP)

The Cavro Magni Flex is packed with features intended for seamless integration into most instruments. Its low to medium throughput, modular and scalable platform design offers flexible integration of liquid handling capabilities to meet various application needs. This video showcases the Cavro Air Restriction Pipettor (ARP). The Cavro Magni Flex is packed with features intended for seamless integration into most instruments. Its low to medium throughput, modular and scalable platform design offers flexible integration of liquid handling capabilities to meet various application needs. This video showcases the Magni Flex's channel gripper feature.