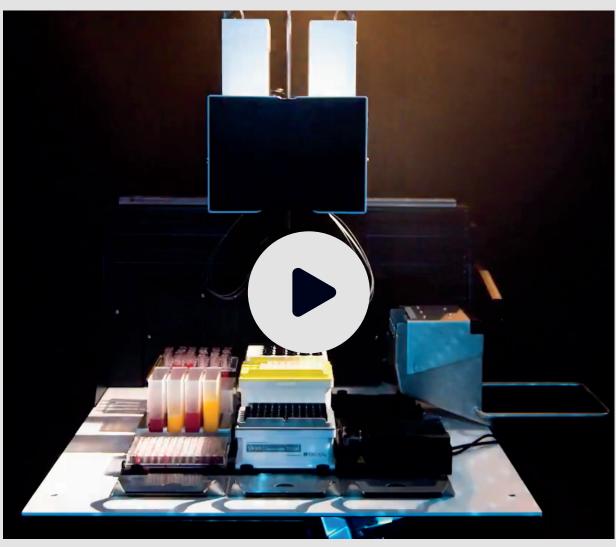

#### **CAVRO MAGNI FLEX**

Automated liquid handling development platform - Cavro Air Restriction Pipettor (ARP)

The Cavro Magni Flex is packed with features intended for seamless integration into most instruments. Its low to medium throughput, modular and scalable platform design offers flexible integration of liquid handling capabilities to meet various application needs. This video showcases the Cavro Air Restriction Pipettor (ARP). The Cavro Magni Flex is packed with features intended for seamless integration into most instruments. Its low to medium throughput, modular and scalable platform design offers flexible integration of liquid handling capabilities to meet various application needs. This video showcases the Magni Flex's channel gripper feature.