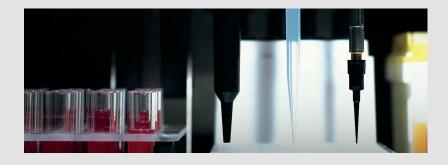

#### CAVRO MAGNI FLEX AUTOMATED LIQUID HANDLING DEVELOPMENT PLATFORM – COLLISION AVOIDANCE

The Cavro Magni Flex is packed with features intended for seamless integration into most instruments. Its low to medium throughput, modular and scalable platform design offers flexible integration of liquid handling capabilities to meet various application needs. This video showcases the Magni Flex's Collision Avoidance feature.