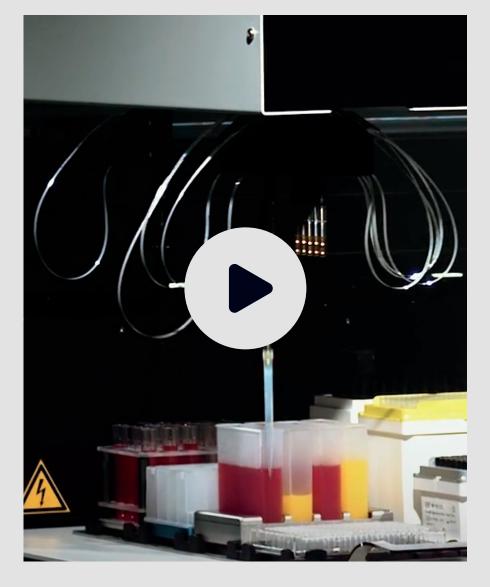

#### **CAVRO MAGNI FLEX**

Automated liquid handling development platform - Cavro Air Restriction Pipettor (ARP)

The Cavro Magni Flex is packed with features intended for seamless integration into most instruments. Its low to medium throughput, modular and scalable platform design offers flexible integration of liquid handling capabilities to meet various application needs. This video showcases the Cavro Air Restriction Pipettor (ARP). The Cavro Magni Flex is packed with features intended for seamless integration into most instruments. Its low to medium throughput, modular and scalable platform design offers flexible integration of liquid handling capabilities to meet various application needs. This video showcases the Magni Flex's channel gripper feature.