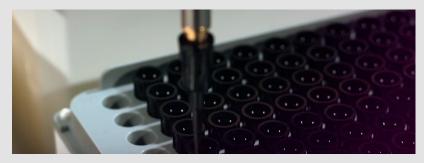

CAVRO MAGNI FLEX AUTOMATED LIQUID HANDLING DEVELOPMENT PLATFORM -INDEPENDENT CHANNELS

CAVRO MAGNI FLEX AUTOMATED LIQUID HANDLING DEVELOPMENT PLATFORM – CAVRO PULSSAR PBC (PISTON) PUMP

The Cavro Magni Flex is packed with features intended for seamless integration into most instruments. Its low to medium throughput, modular and scalable platform design offers flexible integration of liquid handling capabilities to meet various application needs. This video showcases the Cavro Pulssar PBC Pump.