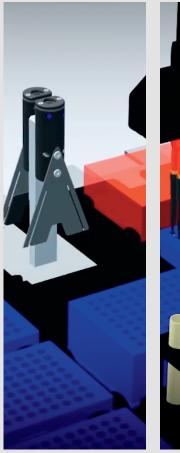

#### CAVRO MAGNI FLEX AUTOMATED LIQUID HANDLING DEVELOPMENT PLATFORM – COLLISION AVOIDANCE

The Cavro Magni Flex is packed with features intended for seamless integration into most instruments. Its low to medium throughput, modular and scalable platform design offers flexible integration of liquid handling capabilities to meet various application needs. This video showcases the Magni Flex's Collision Avoidance feature.