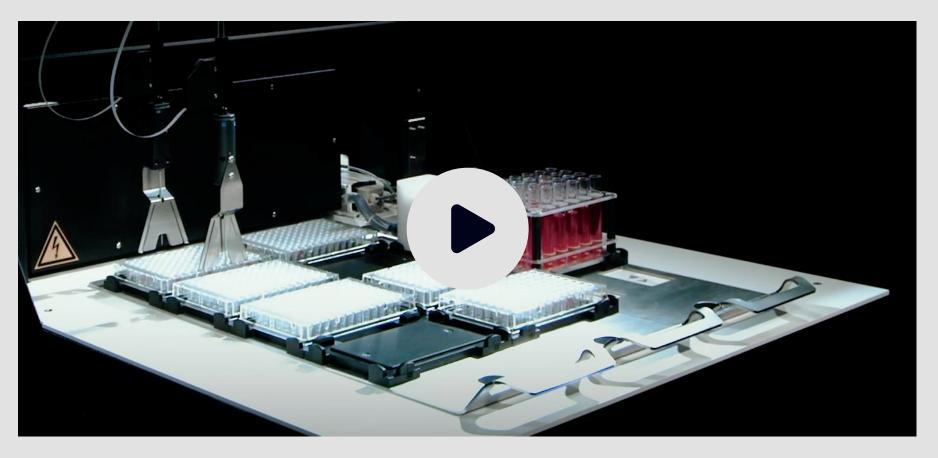

### CAVRO MAGNI FLEX AUTOMATED LIQUID HANDLING DEVELOPMENT PLATFORM - SCALABLE WORKDECK

The Cavro Magni Flex is packed with features intended for seamless integration into most instruments. Its low to medium throughput, modular and scalable platform design offers flexible integration of liquid handling capabilities to meet various application needs. This video showcases the scalablity of the workdeck.