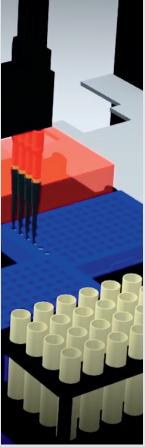

#### CAVRO MAGNI FLEX AUTOMATED LIQUID HANDLING DEVELOPMENT PLATFORM – COLLISION AVOIDANCE

The Cavro Magni Flex is packed with features intended for seamless integration into most instruments. Its low to medium throughput, modular and scalable platform design offers flexible integration of liquid handling capabilities to meet various application needs. This video showcases the Magni Flex's Collision Avoidance feature.