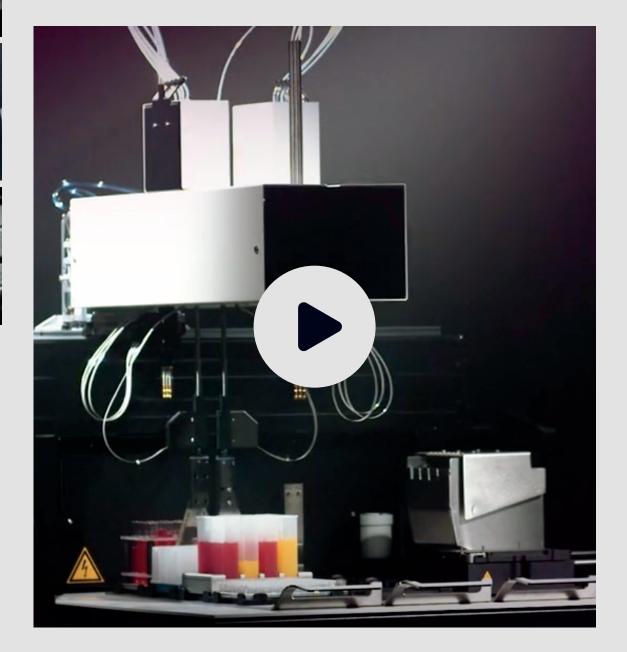

CAVRO MAGNI FLEX AUTOMATED LIQUID HANDLING DEVELOPMENT PLATFORM -INDEPENDENT CHANNELS

CAVRO MAGNI FLEX AUTOMATED LIQUID HANDLING DEVELOPMENT PLATFORM – CAVRO PULSSAR PBC (PISTON) PUMP

The Cavro Magni Flex is packed with features intended for seamless integration into most instruments. Its low to medium throughput, modular and scalable platform design offers flexible integration of liquid handling capabilities to meet various application needs. This video showcases the Cavro Pulssar PBC Pump.