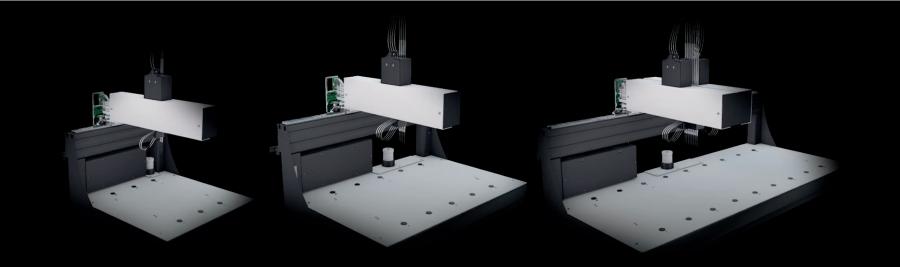

### CAVRO MAGNI FLEX AUTOMATED LIQUID HANDLING DEVELOPMENT PLATFORM - SCALABLE WORKDECK

The Cavro Magni Flex is packed with features intended for seamless integration into most instruments. Its low to medium throughput, modular and scalable platform design offers flexible integration of liquid handling capabilities to meet various application needs. This video showcases the scalablity of the workdeck.