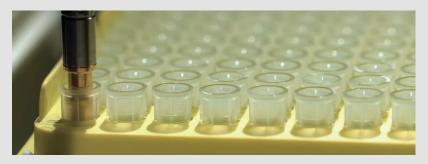

#### CAVRO MAGNI FLEX AUTOMATED LIQUID HANDLING DEVELOPMENT PLATFORM -INDEPENDENT CHANNELS

The Cavro Magni Flex is packed with features intended for seamless integration into most instruments. Its low to medium throughput, modular and scalable platform design offers flexible integration of liquid handling capabilities to meet various application needs. This video showcases the Magni Flex's Independent Channels.